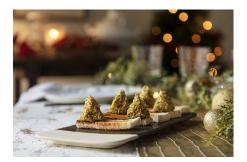

# Cheese and pistachio toasts

Tempo de preparação Rápido

Dificuldade Fácil

Custo Low

Com quem? With family Nº de pessoas 4 pessoas

## Method of preparation

1

Start by molding the cream cheese with the desired shape - in this case, small Christmas trees - and set to cool.

2

Toast the bread in the oven or in a toaster.

3

When the cheese is cold, brush with olive oil and then bread it with the chopped peeled pistachios.

Serve the cheese on the toast, drizzling with a dash of Gallo First Crop 2019-2020.

Dicas do Chef

You can serve the toast still warm so that the cheese can melt slightly.